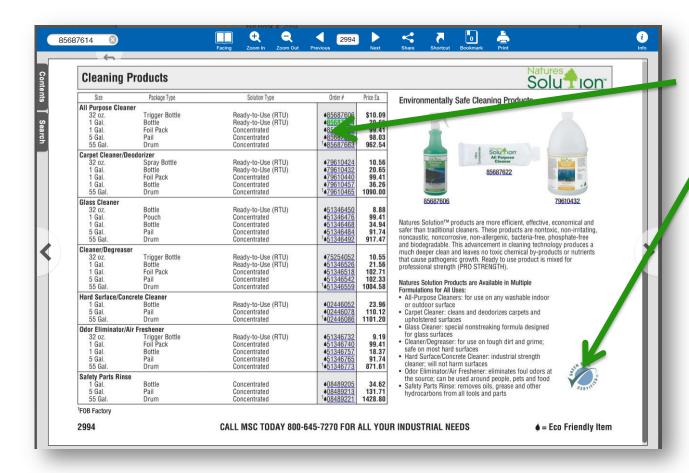

g Green Made Easy

MSC has made it easy for you and your organization to **go green!** To benefit your future, we've identified the items that can help protect the environment and, at the same time, reduce your costs.



Look for the eco-friendly icon while shopping MSC to find environmentally friendly products.



#### **Eco-Friendly Product Categories**









**Green Cleaners and Fluids** 

**Recycled Products** 

**Energy Conservation** 

**Water Conservation** 



**NEMA®** Premium



**Energy Star®** 



**Renewable Energy Source** 



**Greenhouse Gas Free** 



**Low VOC** 



#### **Keyword Search Results**



Eco-Friendly Icons & SDS

Filter by Eco-Friendly



#### **Product Detail Pages**



Eco-Friendly Icons & SDS

**Eco-Friendly Descriptions** 



#### **Virtual Catalog**



**Eco-Friendly Icons** 



#### Other Resources

#### http://www.mscdirect.com/resources/eco-friendly-supplies





#### **Questions?** Comments?









### Manage. Conserve. Save. Grainger Sustainability Offer

Jeff Rehm, Sr. Manager Corporate Facilities and Global Sustainability

# **Grainger Sustainability Offer**

### **Product**



### **Partnerships**



### Resources

 More than 33K environmentally preferable products



- Dedicated Supplier Resources
- Assessments, Audits, Services
- Professional Associations (AEE; LEED)
- ULe: Product Auditing

- Grainger Consulting
- Cleaning ProgramManagers (LEED GA)
- Grainger Lighting Services
- Reporting
- Cross-referencing

# Grainger Sustainability Offer Pillars

### **Manage Energy**



Measure use, control effectiveness & output, & re