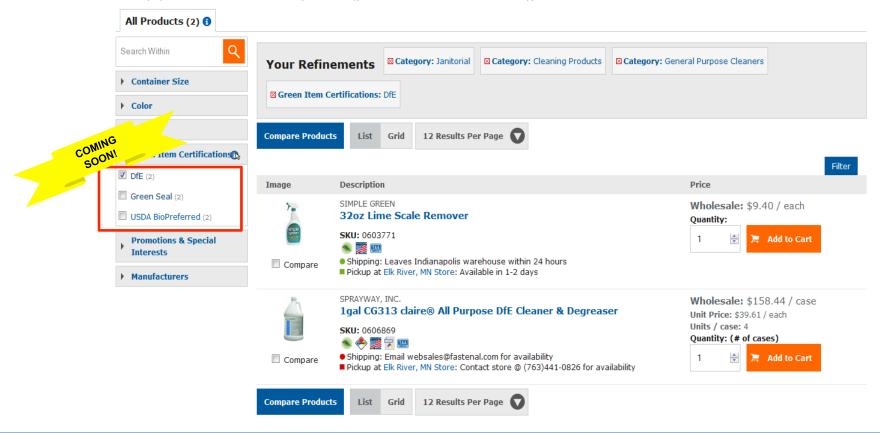

Renortina

maintenance, waste reduction and water conservation. Certified Green Products

Many of our products have been certified or recognized by organizations that evaluate and set standards for products with environmental benefits. For more information about these organizations and their certification processes, please click on the logos below:

















Green Seal

Design for the

Fool ogo 13

Sales, Rebates & Catalogs

Services

Resources

About Us

ers He



Keyword, Part Number or X-Ref









Home > All Products > Janitorial > Cleaning Products > General Purpose Cleaners



### **General Purpose Cleaners**

By Popular Demand - Search by Certification

General purpose cleaners are used to clean multiple different types of surfaces and can be used in various applications.







### **Customized Reporting & Advocacy**



### Sustainability:

We recognize that the same companies, organizations or consumers asking for small business programs are also aware of the need for a more sustainable environment. Fastenal offers a broad range of green products, which are classified as certified (by a third-party organization) or non-certified (environmentally preferred). The products offered in this program contribute to sustainability through Water Conservation, Energy Conservation, Waste Reduction and Green Cleaning. The summary shown below contains examples of products purchased through local Fastenal stores by certification.

| Sample Company Green Products Q2 Summary                  |           |            |  |  |  |  |
|------------------------------------------