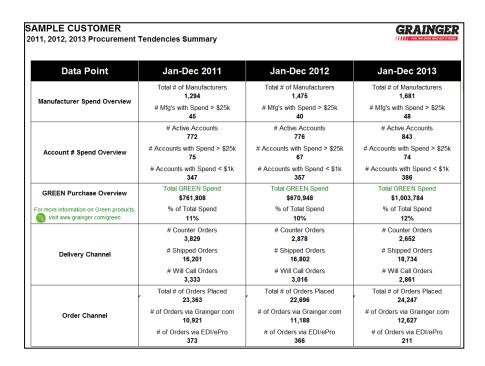

| Marking Tools       |          | 222       |    |

# **EP Product Purchase Reporting**



| PLE<br>, 2012, 2013 Procurement Tenden                               | GRAINGER                              |                                       |                                      |
|----------------------------------------------------------------------|---------------------------------------|---------------------------------------|--------------------------------------|
| Data Point                                                           | Jan-Dec 2011                          | Jan-Dec 2012                          | Jan-Dec 2013                         |
|                                                                      | Total Item Purchases<br>\$6,717,900   | Total Item Purchases<br>\$6,612,218   | Total Item Purchases<br>\$8,077,401  |
| Total Purchases