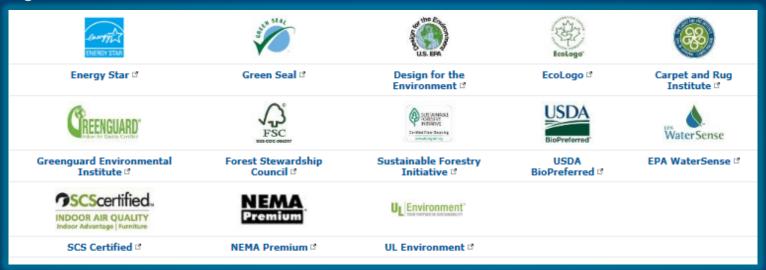

# Multi-Attribute Certifications for Green Cleaning Products

 Cleaning chemicals, floor maintenance products (polish & stripper) and hand soaps/sanitizer (Green Seal, UL EcoLogo or EPA's Design for Environment)

**Janitorial Paper Products** 

(Green Seal, UL EcoLogo)

# **Green Seal Criteria for Institutional Cleaners (GS-37)**

- Low toxicity
- No cancer-causing ingredients
- No asthmagens
- Not corrosive to eyes or skin or skin sensitizer
- Won't pollute air or deplete ozone layer
- Won't kill fish
- Low phosphorous

- Will biodegrade
- Package recyclable
- Available as concentrate
- Limits on fragrances used
- Certain ingredients prohibited
- Performance tested
- Vendor training available

# **Green Certifications for Paint**

- Multi-attribute certifications for latex paints
  - ✓ Green Seal
  - ✓ UL EcoLogo
  - ✓ Master Painters Institute Extreme Green (X-Green)

- Single-attribute certification for specialty paints and coatings
  - ✓ MPI Green Performance Standards 1 & 2
- Certifications address performance

#### Single Attribute Certifications

- BPI Certified (Compostable)
- FSC Certified (Sustainable Wood)
- SCS Indoor Advantage (Low-emitting)

- UL GREENGUARD (Low-emitting)
- USDA Biobased Certified